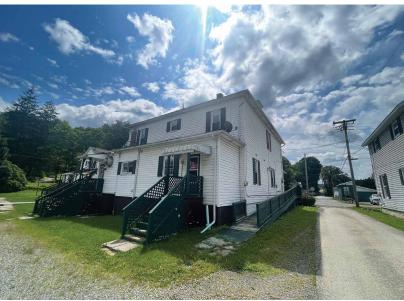

#### **REAL ESTATE**

Three homes all adjoining, vinyl siding, shingle roof, corner lot. Largest main house with front entrance, covered front porch, large living room, large kitchen, formal dining room, half bath, 6 bedrooms and two baths up, two bedrooms on main level. Boiler heat, walkout basement, rear fire escape, 200-amp service, connecting hallway to second house with 3 rooms and bath on main level and 3 rooms upstairs, covered front porch, boiler heat, hallway connecting to third house with four rooms and bath on main level and two rooms and bath upstairs. Basement with boiler heat. Parking and pavilion outback. Great rental opportunity. Homes could be converted back to single family.