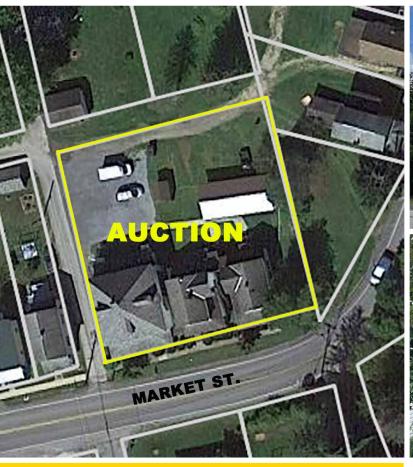

# **AUCTION**

THURSDAY, MAY 9, 2024, 12:30 PM OPEN 11:00 AM AUCTION DAY

Three Adjoining Homes Formerly Used As Nursing Home

> 171 MARKET ST. (RT. 219), CHERRY TREE, PA 15724

www.kikoauctions.com 800.533.5456

#### **REAL ESTATE**

Three homes all adjoining, vinyl siding, shingle roof, corner lot. Largest main house with front entrance, covered front porch, large living room, large kitchen, formal dining room, half bath, 6 bedrooms and two baths up, two bedrooms on main level. Boiler heat, walkout basement, rear fire escape, 200-amp service, connecting hallway to second house with 3 rooms and bath on main level and 3 rooms upstairs, covered front porch, boiler heat, hallway connecting to third house with four rooms and bath on main level and two rooms and bath upstairs. Basement with boiler heat. Parking and pavilion outback. Great rental opportunity. Homes could be converted back to single family.