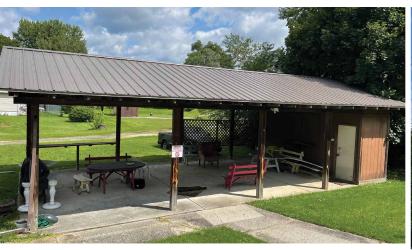

#### **REAL ESTATE**

Three homes all adjoining, vinyl siding, shingle roof, corner lot. Largest main house with front entrance, covered front porch, large living room, large kitchen, formal dining room, half bath, 6 bedrooms and two baths up, two bedrooms on main level. Boiler heat, walkout basement, rear fire escape, 200-amp service, connecting hallway to second house with 3 rooms and bath on main level and 3 rooms upstairs, covered front porch, boiler heat, hallway connecting to third house with four rooms and bath on main level and two rooms and bath upstairs. Basement with boiler heat. Parking and pavilion outback. Great rental opportunity. Homes could be converted back to single family.