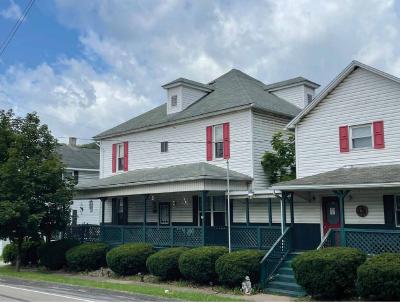

#### **REAL ESTATE**

Three homes all adjoining, vinyl siding, shingle roof, corner lot. Largest main house with front entrance, covered front porch, large living room, large kitchen, formal dining room, half bath, 6 bedrooms and two baths up, two bedrooms on main level. Boiler heat, walkout basement, rear fire escape, 200-amp service, connecting hallway to second house with 3 rooms and bath on main level and 3 rooms upstairs, covered front porch, boiler heat, hallway connecting to third house with four rooms and bath on main level and two rooms and bath upstairs. Basement with boiler heat. Parking and pavilion outback. Great rental opportunity. Homes could be converted back to single family.